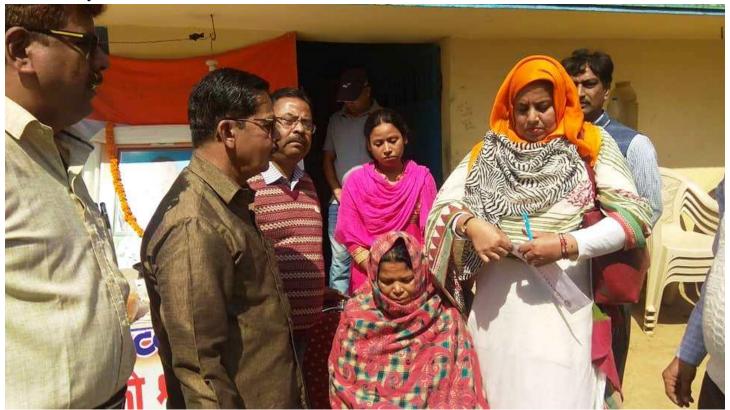

## 7.1.11 Number of initiatives taken to engage with and contribute to local community year wise during the last five years.

Financial Donation to the Widow of Martyr Hawaldar Sanjay Kumar Sinha, at Mausurhi, Patan, by the College.