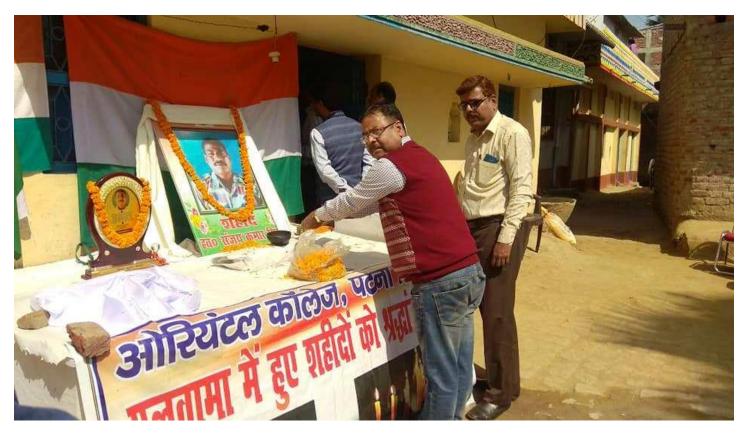

Tribute to the Martyr Hawaldar Sanjay Kumar Sinha, at Mausurhi, Patna.

Tribute to the Martyrs of Pulwama, by the College.

Distribution of Study Materials Among the Students of Chand Colony, Gai Ghat, Patna Slum Area.