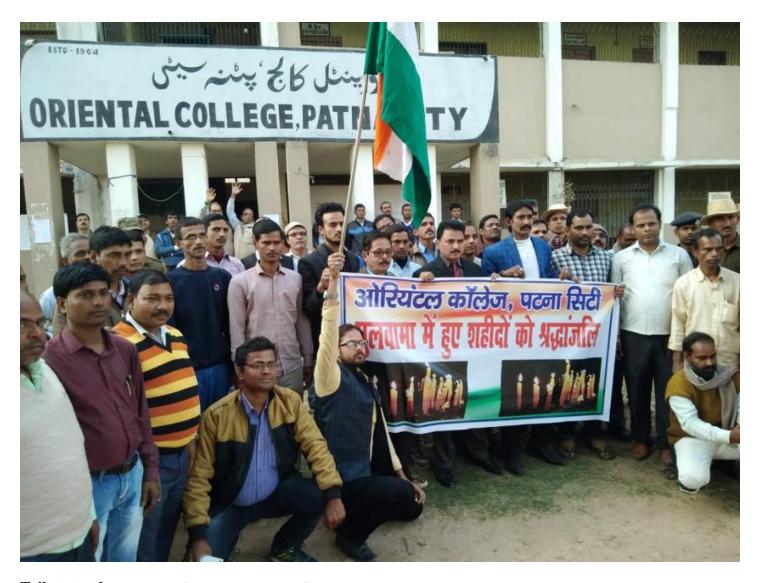

Tribute to the Martyr Hawaldar Sanjay Kumar Sinha, at Mausurhi, Patna.

Tribute to the Martyrs of Pulwama, by the College.

Distribution of Study Materials Among the Students of Chand Colony, Gai Ghat, Patna Slum Area.