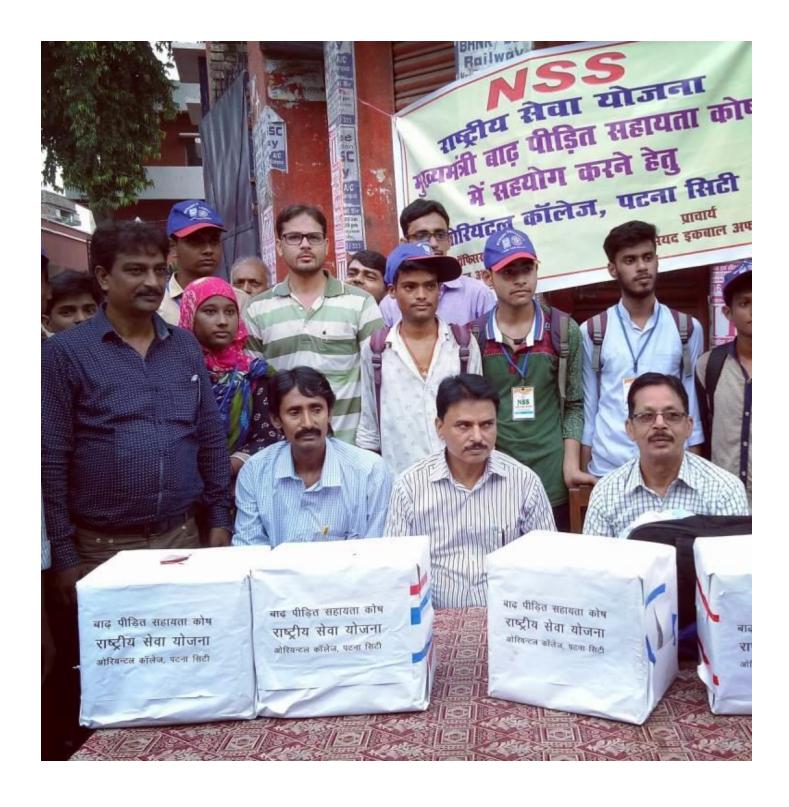

ha, at Mausurhi, Patna.



Tribute to the Martyrs of Pulwama, by the College.



Distribution of Study Materials Among the Students of Chand Colony, Gai Ghat, Patna Slum Area.

On 28<sup>th</sup> September 2017.



Distribution of Study Materials Among the Students of Chand Colony, Gai Ghat, Patna Slum Area.

On 19<sup>th</sup> March 2017.

रलम बस्ती के बच्चों में

बांटी पाठ्य सामग्री पटना सिटी. गुजरी बाजार स्थित. ओरिबंटल कॉलेज की ओर से यूजीसी संपोषित पठन-पाठन सामग्री का वितरण गायघाट स्थित स्लम बस्ती चांद कॉलोनी में किया गया. प्राचार्य डॉ एस एकबाल अफजल की अध्यक्षता में-आयोजित कार्यक्रम में महापौर अफजल इमाम ने बच्चों में पाठ्य सामग्री बांटी. कार्यक्रम का संचालन डॉ एकबाल अहमद ने किया. मौके पर उप प्राचार्य डॉ मी रब्बान अली, प्रो नकी मोहम्मद, डॉ तनवीर अहसन, नेजामी, डॉ एसएम बी फातमी मौजूद थे.



Donation for Flood Affected People from NSS wing of the College.