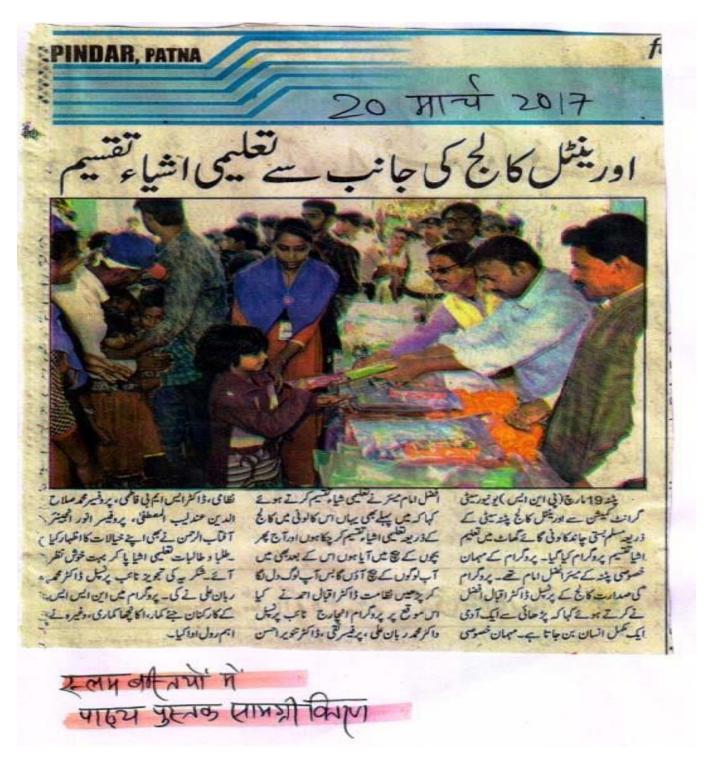

On 28<sup>th</sup> September 2017.

Distribution of Study Materials Among the Students of Chand Colony, Gai Ghat, Patna Slum Area.

On 19<sup>th</sup> March 2017.

रलम बस्ती के बच्चों में

बांटी पाठ्य सामग्री पटना सिटी. गुजरी बाजार स्थित. ओरिबंटल कॉलेज की ओर से यूजीसी संपोषित पठन-पाठन सामग्री का वितरण गायघाट स्थित स्लम बस्ती चांद कॉलोनी में किया गया. प्राचार्य डॉ एस एकबाल अफजल की अध्यक्षता में-आयोजित कार्यक्रम में महापौर अफजल इमाम ने बच्चों में पाठ्य सामग्री बांटी. कार्यक्रम का संचालन डॉ एकबाल अहमद ने किया. मौके पर उप प्राचार्य डॉ मी रब्बान अली, प्रो नकी मोहम्मद, डॉ तनवीर अहसन, नेजामी, डॉ एसएम बी फातमी मौजूद थे.