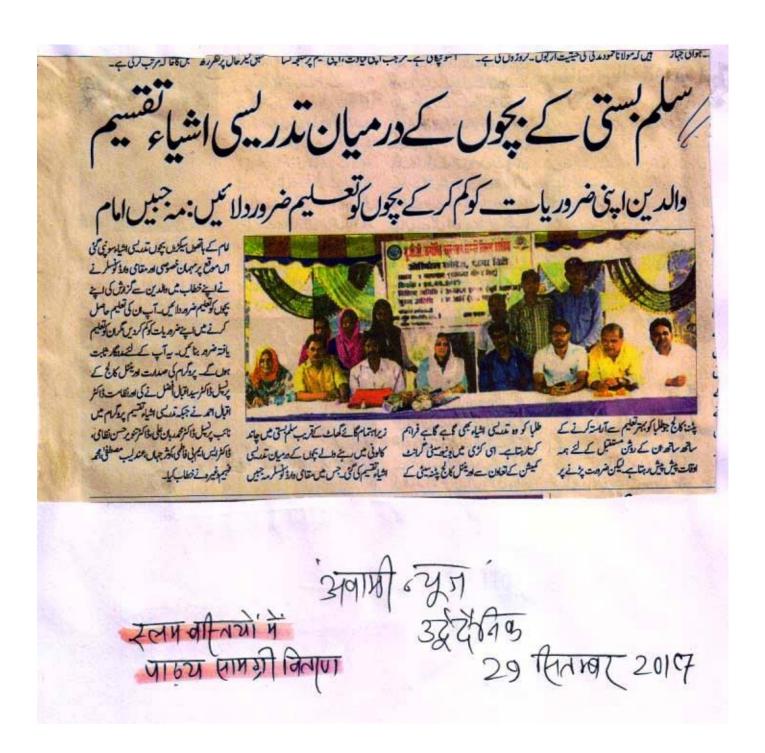

Tribute to the Martyr Hawaldar Sanjay Kumar Sinha, at Mausurhi, Patna.

Tribute to the Martyrs of Pulwama, by the College.

Distribution of Study Materials Among the Students of Chand Colony, Gai Ghat, Patna Slum Area.

On 28<sup>th</sup> September 2017.

Distribution of Study Materials Among the Students of Chand Colony, Gai Ghat, Patna Slum Area.

On 19<sup>th</sup> March 2017.

रलम बस्ती के बच्चों में

बांटी पाठ्य सामग्री पटना सिटी. गुजरी बाजार स्थित. ओरिबंटल कॉलेज की ओर से यूजीसी संपोषित पठन-पाठन सामग्री का वितरण गायघाट स्थित स्लम बस्ती चांद कॉलोनी में किया गया. प्राचार्य डॉ एस एकबाल अफजल की अध्यक्षता में-आयोजित कार्यक्रम में महापौर अफजल इमाम ने बच्चों में पाठ्य सामग्री बांटी. कार्यक्रम का संचालन डॉ एकबाल अहमद ने किया. मौके पर उप प्राचार्य डॉ मी रब्बान अली, प्रो नकी मोहम्मद, डॉ तनवीर अहसन, नेजामी, डॉ एसएम बी फातमी मौजूद थे.